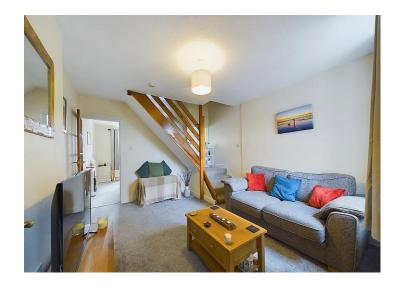

# **Dining room**

A light, and airy dining room, with neutral décor, there is an open chimney breast with wooden mantel and stone hearth, ideal for an electric fire. The uPVC double glazed window looks out over the front of the property and enjoys a lovely, open countryside view, with single panel radiator below. The dining room is open to the lounge.

# Lounge

A well presented lounge, with modern décor, a uPVC double glazed window, with lovely views across Cockermouth and a double panel radiator below. There is a TV point and open stairs to the first floor, with a wooden glazed door leading into the kitchen.