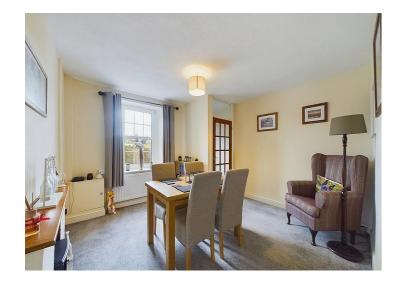

# **Dining room**

A light, and airy dining room, with neutral décor, there is an open chimney breast with wooden mantel and stone hearth, ideal for an electric fire. The uPVC double glazed window looks out over the front of the property and enjoys a lovely, open countryside view, with single panel radiator below. The dining room is open to the lounge.

# Lounge

A well presented lounge, with modern décor, a uPVC double glazed window, with lovely views across Cockermouth and a double panel radiator below. There is a TV point and open stairs to the first floor, with a wooden glazed door leading into the kitchen.