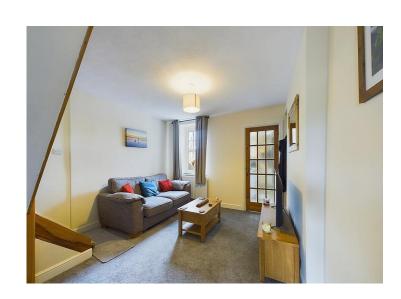

# Lounge

A well presented lounge, with modern décor, a uPVC double glazed window, with lovely views across Cockermouth and a double panel radiator below. There is a TV point and open stairs to the first floor, with a wooden glazed door leading into the kitchen.