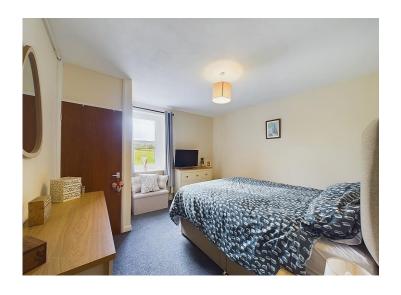

#### Master bedroom

This spacious, light and airy double bedroom, benefits from a large, built-in storage cupboard which houses the Baxi combi boiler, with modern, neutral décor, there is a uPVC double glazed window which enjoys a beautiful, open countryside view to the front of the property, with a single panel radiator.