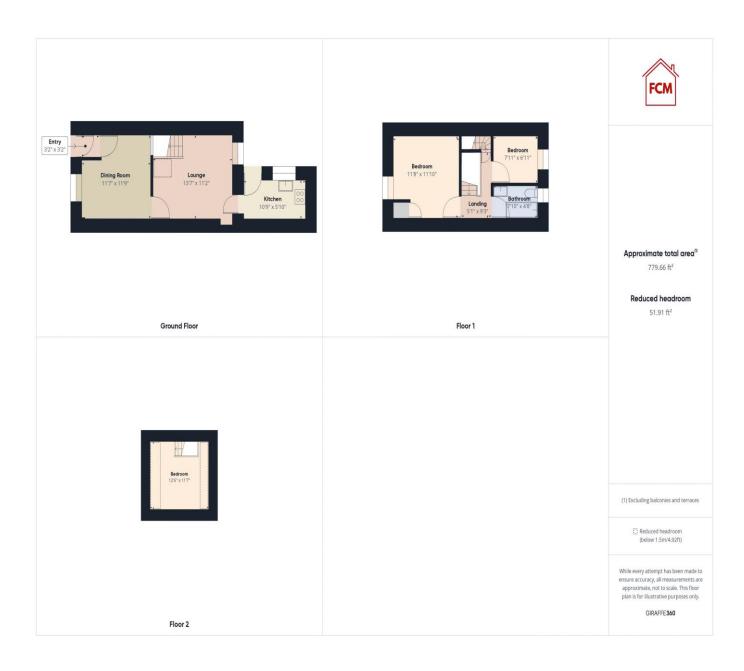

Two reception rooms

Lovely countryside views

Close to the western lake District

Ideal for first time buyers

Three good size bedrooms

This well presented, traditional terraced property is set in a quiet village, with lovely views to both the front and rear. Ideal for first-time buyers, couples, or anyone looking to downsize or potentially own a second home close to the lakes. The property enjoys lovely, open countryside views and offers a semi-rural feel, while being just a few minutes drive to both Cockermouth and Workington, It is also an excellent base from which to explore the Cumbrian coastline and the quieter, western lakes, and surrounding fells. Boasting two reception rooms, three bedrooms and a modern kitchen, this lovely property has plenty to offer. The accommodation briefly comprises, entrance vestibule, leading to a well presented dining room, with open chimney breast. The dining room is open to a lovely lounge, with open stairs to the first floor and access into the stylish modern kitchen. To the first floor, there is a light and spacious master bedroom, with lovely, open countryside views to the front of the property. There is a contemporary, bathroom and a second bedroom that has a lovely view over the river Derwent, from the landing. There are stairs to a spacious attic bedroom with exposed ceiling beams and sky light window. Eternally the property benefits from a good size, low maintenance rear yard, with gated access to a further shared area at the rear. Viewing is essential to appreciate this lovely home.

#### **ACCOMMODATION**

#### **Entrance vestibule**

Entered through a modern, uPVC double glazed door, with frosted glass panels, there is neutral décor, tiled flooring and a wooden glazed door leading into the dining room.

# **Dining room**

A light, and airy dining room, with neutral décor, there is an open chimney breast with wooden mantel and stone hearth, ideal for an electric fire. The uPVC double glazed window looks out over the front of the property and enjoys a lovely, open countryside view, with single panel radiator below. The dining room is open to the lounge.

# Lounge

A well presented lounge, with modern décor, a uPVC double glazed window, with lovely views across Cockermouth and a double panel radiator below. There is a TV point and open stairs to the first floor, with a wooden glazed door leading into the kitchen.

# **Kitchen**

A stylish, modern kitchen, with a range of high gloss, white wall, and base units, with complementary work surfaces and matching up stands. There is a built-in, double electric oven and grill, with separate electric hob set into the worktop, there is a modern, stainless steel splashback and stainless steel extractor hood above. The kitchen features a stainless steel sink and drainer unit, with mixer tap and plumbing for a washing machine below. There is a uPVC double glazed window overlooking the rear of the property, and a fully glazed door with frosted glass, which provides additional natural light, the modern white décor is perfectly complemented by the grey, wood effect vinyl flooring.

# First floor landing

The first floor landing has a single panel radiator and provides access into two bedrooms, the bathroom and there are stairs to the attic bedroom.

First Choice Move Ltd. registered in England and Wales Number 0767776 VAT number 118201945 Registered office and postal address:

#### Master bedroom

This spacious, light and airy double bedroom, benefits from a large, built-in storage cupboard which houses the Baxi combi boiler, with modern, neutral décor, there is a uPVC double glazed window which enjoys a beautiful, open countryside view to the front of the property, with a single panel radiator.

#### Bedroom two

A well presented bedroom, with modern, neutral décor and a single panel radiator. There is a tilt and turn uPVC double glazed window which enjoys a beautiful, elevated view across Cockermouth and the River Derwent with a single panel radiator.

#### **Bathroom**

A contemporary, modern bathroom, with suite briefly comprising of bath with mixer tap and electric shower above, with glass shower screen, there is a pushbutton flush toilet and pedestal sink with mixer tap and part tiled walls. The bathroom also features a wall mounted, mirrored bathroom cabinet, a single panel radiator and a uPVC double glazed, frosted glass window.

#### Attic room

The former attic space has been used to create a good size, double bedroom with exposed ceiling beams and a large Velux skylight window, which floods the room with natural light. There is a single panel radiator, modern décor, and wooden balustrades.