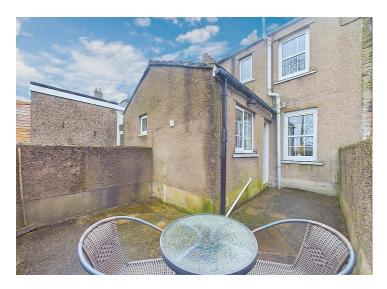

#### **Exterior**

To the rear of the property, there is a good size L-shaped rear yard, with gated access to a further shared area to the rear.