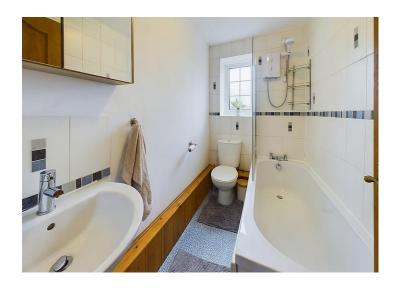

#### **Bathroom**

A contemporary, modern bathroom, with suite briefly comprising of bath with mixer tap and electric shower above, with glass shower screen, there is a pushbutton flush toilet and pedestal sink with mixer tap and part tiled walls. The bathroom also features a wall mounted, mirrored bathroom cabinet, a single panel radiator and a uPVC double glazed, frosted glass window.