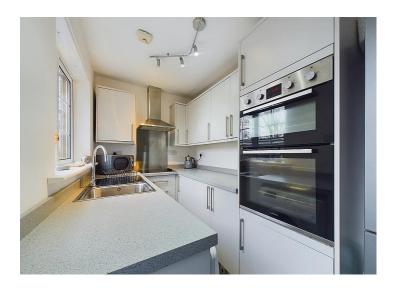

# **Kitchen**

A stylish, modern kitchen, with a range of high gloss, white wall, and base units, with complementary work surfaces and matching up stands. There is a built-in, double electric oven and grill, with separate electric hob set into the worktop, there is a modern, stainless steel splashback and stainless steel extractor hood above. The kitchen features a stainless steel sink and drainer unit, with mixer tap and plumbing for a washing machine below. There is a uPVC double glazed window overlooking the rear of the property, and a fully glazed door with frosted glass, which provides additional natural light, the modern white décor is perfectly complemented by the grey, wood effect vinyl flooring.