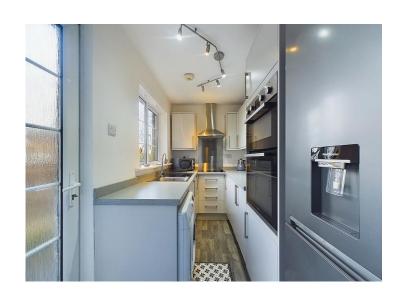

# **Kitchen**

A stylish, modern kitchen, with a range of high gloss, white wall, and base units, with complementary work surfaces and matching up stands. There is a built-in, double electric oven and grill, with separate electric hob set into the worktop, there is a modern, stainless steel splashback and stainless steel extractor hood above. The kitchen features a stainless steel sink and drainer unit, with mixer tap and plumbing for a washing machine below. There is a uPVC double glazed window overlooking the rear of the property, and a fully glazed door with frosted glass, which provides additional natural light, the modern white décor is perfectly complemented by the grey, wood effect vinyl flooring.