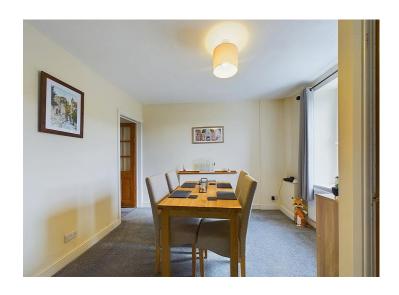

# **Dining room**

A light, and airy dining room, with neutral décor, there is an open chimney breast with wooden mantel and stone hearth, ideal for an electric fire. The uPVC double glazed window looks out over the front of the property and enjoys a lovely, open countryside view, with single panel radiator below. The dining room is open to the lounge.