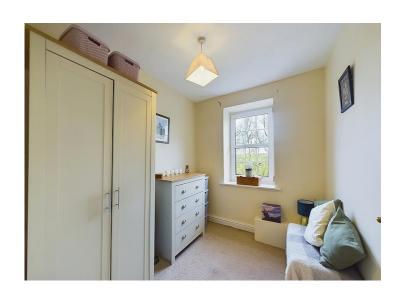

#### Bedroom two

A well presented bedroom, with modern, neutral décor and a single panel radiator. There is a tilt and turn uPVC double glazed window which enjoys a beautiful, elevated view across Cockermouth and the River Derwent with a single panel radiator.