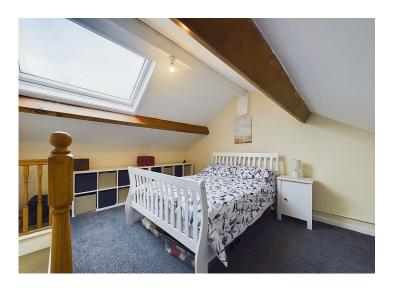

#### Attic room

The former attic space has been used to create a good size, double bedroom with exposed ceiling beams and a large Velux skylight window, which floods the room with natural light. There is a single panel radiator, modern décor, and wooden balustrades.